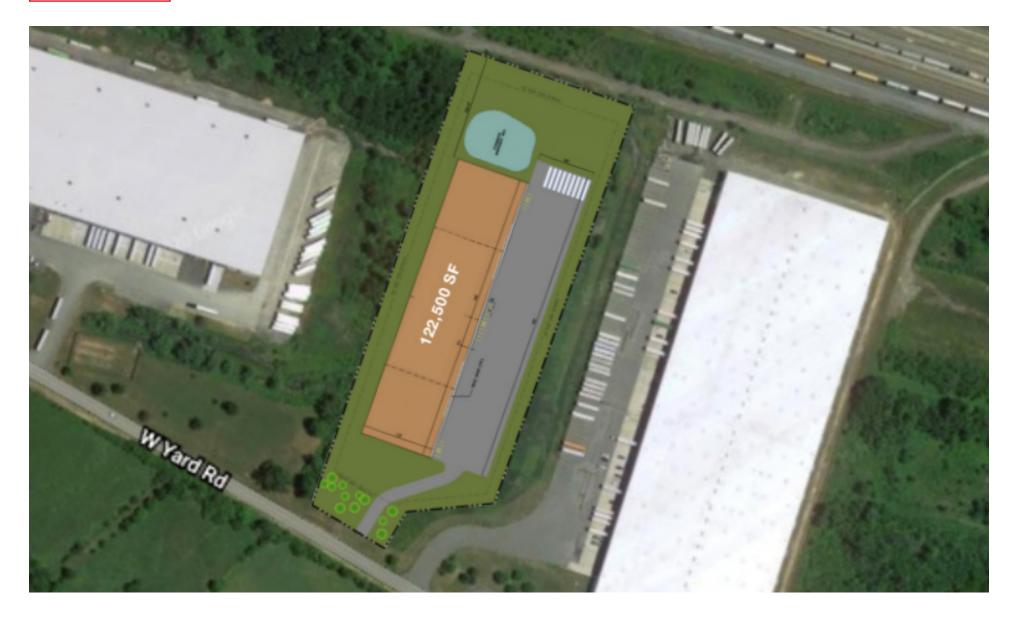

## WEST YARD ROAD

FEURA BUSH, NY

122,500 SF AVAILABLE ON 10.8 ACRES

NEW CONSTRUCTION | DELIVERY Q1 2024

# PROPERTY SPECIFICATIONS

| AVAILABLE SPACE    | 122,500 SF                                                         |
|--------------------|--------------------------------------------------------------------|
| OFFICE SPACE       | To suit                                                            |
| ACREAGE            | 10.8 acres                                                         |
| CEILING HEIGHT     | 32'                                                                |
| COLUMN SPACING     | 50' W x 50' D                                                      |
| LOADING DOCKS      | 16                                                                 |
| DRIVE-INS          | 2                                                                  |
| TRAILER PARKING    | 9 spaces                                                           |
| CAR PARKING        | 60 spaces                                                          |
| SPRINKLERS         | ESFR                                                               |
| ELECTRICAL         | 3,000 amp                                                          |
| WAREHOUSE LIGHTING | LED                                                                |
| CONSTRUCTION       | Tilt up construction with 6" reinforced concrete slab              |
| UTILITIES          | Electric & gas provided by National Grid; municipal water & septic |
| DELIVERY           | Q1 2024                                                            |

### 122,500 SF AVAILABLE ON 10.8 ACRES

NEW CONSTRUCTION | DELIVERY Q1 2024

JLL www.westyardrd.com | 3