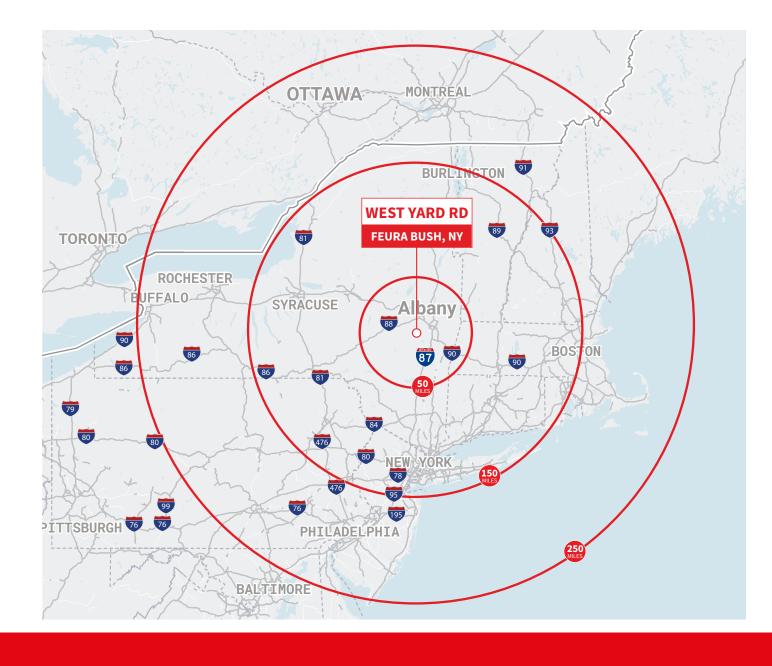

### LOCATION -**OVERVIEW**

### **KEY DISTANCES**

9.0 Miles to I-87/NYS Thruway 149 Miles to New York City

11.4 Miles to Albany

152 Miles to Syracuse

114 Miles to Hartford

171 Miles to Boston

#### LABOR STATISTICS

**Transportation/warehouse workers** 

**26,591 workers** in 50-mile radius

881,403 workers

in 150-mile radius

**1,277,038 workers** in 250-mile radius

www.westyardrd.com

**EXCLUSIVE LEASING** 