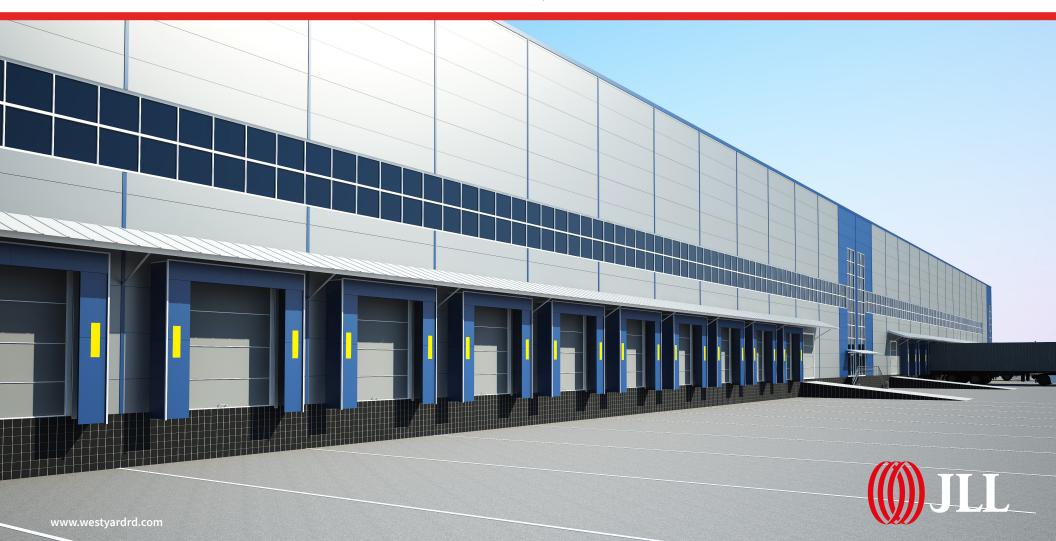

## WEST YARD ROAD

FEURA BUSH, NY

122,500 SF AVAILABLE ON 10.8 ACRES

NEW CONSTRUCTION | DELIVERY Q1 2024

# PROPERTY SPECIFICATIONS

| AVAILABLE SPACE    | 122,500 SF                                                         |
|--------------------|--------------------------------------------------------------------|
| OFFICE SPACE       | To suit                                                            |
| ACREAGE            | 10.8 acres                                                         |
| CEILING HEIGHT     | 32'                                                                |
| COLUMN SPACING     | 50' W x 50' D                                                      |
| LOADING DOCKS      | 16                                                                 |
| DRIVE-INS          | 2                                                                  |
| TRAILER PARKING    | 9 spaces                                                           |
| CAR PARKING        | 60 spaces                                                          |
| SPRINKLERS         | ESFR                                                               |
| ELECTRICAL         | 3,000 amp                                                          |
| WAREHOUSE LIGHTING | LED                                                                |
| CONSTRUCTION       | Tilt up construction with 6" reinforced concrete slab              |
| UTILITIES          | Electric & gas provided by National Grid; municipal water & septic |
| DELIVERY           | Q1 2024                                                            |